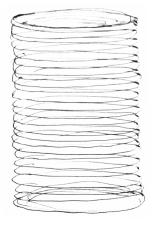

## La Ruche lighting

Hand-made hot sculpted crystal glass lighting by April Wagner of epiphany studios Debuting in 2019.

**Drum** 6″D x 11″H 7 lbs \$1,200

4"D x 8"H 4 lbs \$600 Based on the playful gathering and folding of fabrics, with a nod to the organic, layered beauty of a beehive, the gorgeous La Ruche designs are highly functional, exquisite lighting, that adds elegance to both contemporary and traditional spaces. Shown as pendants, these fixtures are also available as tabletop or sconce lighting.