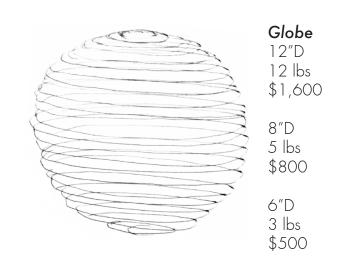

**Pupa** 7"D x 16"H 8 lbs \$1,600

**Bell** 10″D x 10″H 6 lbs \$1,200

5″D x 5″H 2 lbs \$400

**Ovid** 11"D x 8"H 8 lbs \$1,200

All weights noted w/o hardware Each piece signed and dated by the artist LED dimmable bulb included Must be installed by a licensed electrician UL Certification upon request, longer lead time and additional fee Price does not include shipping 4-6 weeks lead time 50% deposit required