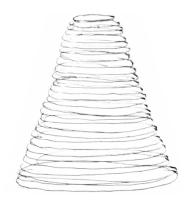

**Pupa** 7"D x 16"H 8 lbs \$1,600

**Bell** 10″D x 10″H 6 lbs \$1,200

5″D x 5″H 2 lbs \$400

**Ovid** 11"D x 8"H 8 lbs \$1,200

All weights noted w/o hardware Each piece signed and dated by the artist LED dimmable bulb included Must be installed by a licensed electrician UL Certification upon request, longer lead time and additional fee Price does not include shipping 4-6 weeks lead time 50% deposit required