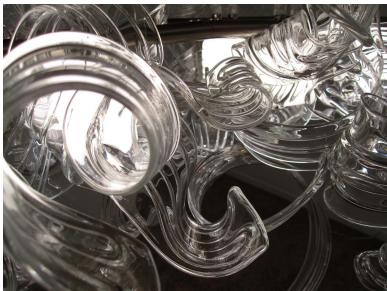

## 12 light crystal chandelier

Grosse Pointe, Michigan

In early 2010, after many years of asking a private client finally convinced April to design and create one-of-a-kind lighting for her dining room. The result was a 12 light 2 arm crystal chandelier and 2 matching 5 arm sconces. The chandelier and sconces consist of multiple clear hand-blown glass ribbons, halogen lights, and stainless steel fixtures. The blend of the contemporary lighting in a traditional home was breathtaking. Both functional and beautiful, the chandelier and sconces are the only source of light in the room and provide ample down lighting as well as ambient lighting.