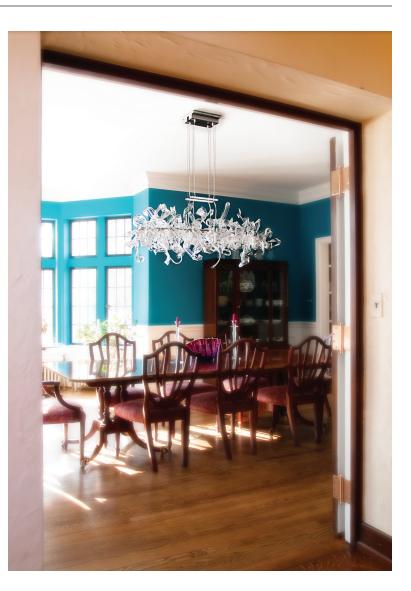

## 12 light crystal chandelier

Grosse Pointe, Michigan

In early 2010, after many years of asking a private client finally convinced April to design and create one-of-a-kind lighting for her dining room. The result was a 12 light 2 arm crystal chandelier and 2 matching 5 arm sconces. The chandelier and sconces consist of multiple clear hand-blown glass ribbons, halogen lights, and stainless steel fixtures. The blend of the contemporary lighting in a traditional home was breathtaking. Both functional and beautiful, the chandelier and sconces are the only source of light in the room and provide ample down lighting as well as ambient lighting.

The chandelier measures 60"w x 20"d x 23"h

The sconces measure 30"w x 20"d x 30"h