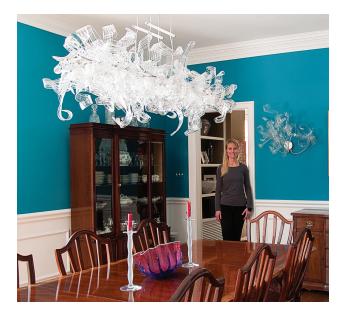

## 12 light crystal chandelier

Grosse Pointe, Michigan

In early 2010, after many years of asking a private client finally convinced April to design and create one-of-a-kind lighting for her dining room. The result was a 12 light 2 arm crystal chandelier and 2 matching 5 arm sconces. The chandelier and sconces consist of multiple clear hand-blown glass ribbons, halogen lights, and stainless steel fixtures. The blend of the contemporary lighting in a traditional home was breathtaking. Both functional and beautiful, the chandelier and sconces are the only source of light in the room and provide ample down lighting as well as ambient lighting.

The chandelier measures 60"w x 20"d x 23"h

The sconces measure 30"w x 20"d x 30"h