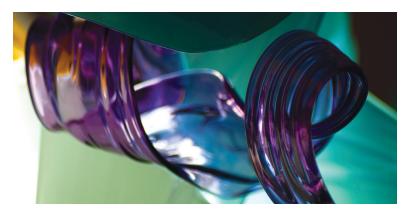

## 3 light opal chandelier Birmingham, Michigan

In mid-2010 a private client commissioned a chandelier to hand over their living room coffee table. April designed and created a 3 light opal chandelier. The custom opal and transparent glass colors were chosen by the client to match their interior, as was the powder coat color finish on the steel fixture. The steel fixture was handmade to match the exact curve of the coffee table legs. The lights used were 3-35w dimmable LED bulbs.