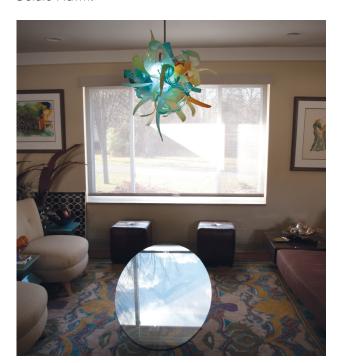

## 3 light opal chandelier Birmingham, Michigan

In mid-2010 a private client commissioned a chandelier to hand over their living room coffee table. April designed and created a 3 light opal chandelier. The custom opal and transparent glass colors were chosen by the client to match their interior, as was the powder coat color finish on the steel fixture. The steel fixture was handmade to match the exact curve of the coffee table legs. The lights used were 3-35w dimmable LED bulbs.

The chandelier measures 60"w x 24" x 28"