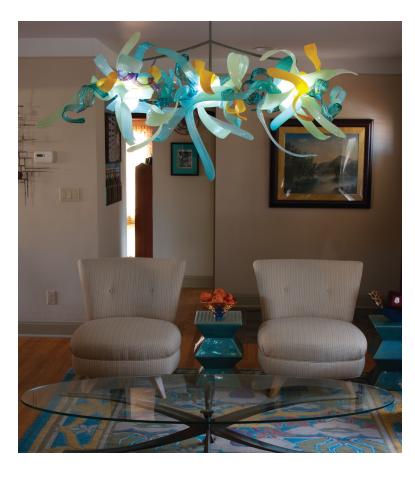

## 3 light opal chandelier Birmingham, Michigan

In mid-2010 a private client commissioned a chandelier to hand over their living room coffee table. April designed and created a 3 light opal chandelier. The custom opal and transparent glass colors were chosen by the client to match their interior, as was the powder coat color finish on the steel fixture. The steel fixture was handmade to match the exact curve of the coffee table legs. The lights used were 3-35w dimmable LED bulbs.

The chandelier measures 60"w x 24" x 28"