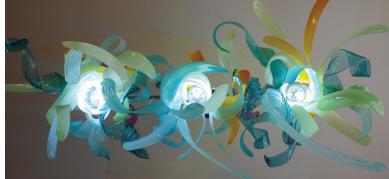

## 3 light opal chandelier Birmingham, Michigan

In mid-2010 a private client commissioned a chandelier to hand over their living room coffee table. April designed and created a 3 light opal chandelier. The custom opal and transparent glass colors were chosen by the client to match their interior, as was the powder coat color finish on the steel fixture. The steel fixture was handmade to match the exact curve of the coffee table legs. The lights used were 3-35w dimmable LED bulbs.